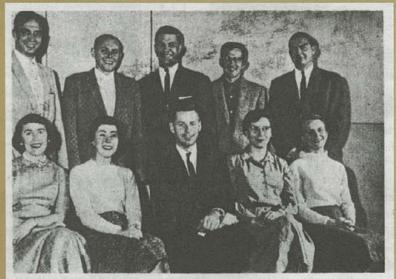

#### THE FIRST BOARD OF DIRECTORS

Top Row: Carl Laumann; Fred Spidell, V. Pres.; John Buechel; Ed Abare; Dean Cady, Treas.; Bottom Row: Pat Klopatek; Marge McCann, Sec.; Charles Schwab, Pres.; Dorothy Dippo; Nancy Hirschboeck.