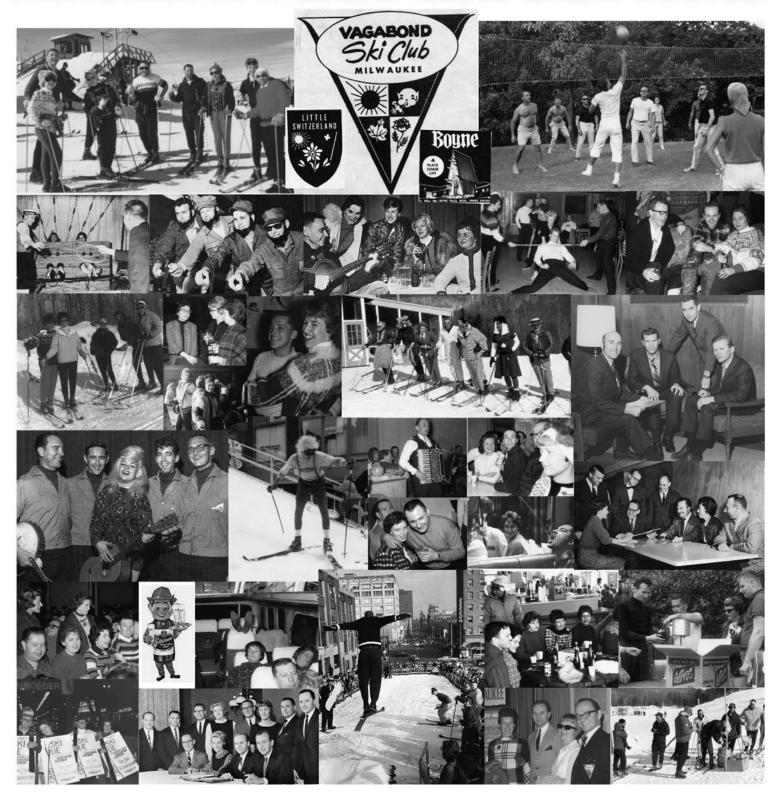

# BORN, 60 YEARS AGO THIS MONTH!!!

Skiers Form a New Club

Group of About 30 Will Be Known as the Vagabonds

CENT

OLD TIRED BOARD A b o ut 30 Milwaukee area skiers formed a new ski club Thursday night. The seventh ski club based here will be called the Vagabond Ski Club of Milwaukee.

The club plans to stress ski instruction, competition and organized trips to Wisconsin and upper Michigan ski areas. Membership will be open to all skiers.

skiers. Meeting at the Milwaukee Yacht club, the V ag ab onds elected these directors: Ed Abare, Pat Klopatek, Carl Laumann, jr., Charlie Schwab and Fred Spidell, two year terms; Dean Cady, Dorothy Dippo, Nancy Hirschboeck and Marge McCann, one year terms. Spidell was elected temporary chairman.

Officers will be elected Sept. 4 after the club has been incorporated.

porated. Several of the organizers wers involved in a dispute within the Milwaukee Ski club last spring. Spidell and Miss Dippo were directors of the Milwaukee Ski club at the time.

# Moving Forward!

**PRESIDENT'S CORNER** 

t is with sincere gratitude that I thank all of the past Presidents and Board Members for their leadership, creativity, and dedication to keep the Club evolving and moving forward for 60 years. The Vagabond Ski & Social Club began in August, 1958, as Vagabond Ski Club of Milwaukee. With the dedicated leadership of those who have gone before, the Club has expanded its horizons into much more than a ski club only and offers a variety of sports and social activities for a wide variety of people to enjoy. I also thank the event leaders, ambassadors, volunteers and members, both current and past, who have volunteered their time and talents over the years to aid the Club in its ever-expanding array of events, trips and activities. You are what has kept our Club healthy and strong for 60 years and will maintain our health and strength for the future.