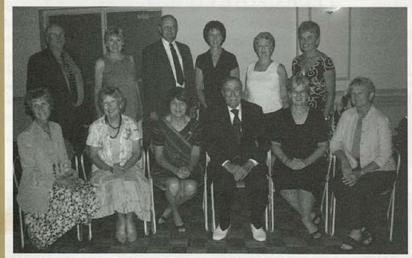

The 2008/2009 Board of Directors

Seated, left to right: Sally Borchardt, Ski Trips; Joan Dahlke, Secretary; Pat Ellingson, Vice President; Ron Sonntag, President; Kaye Hernon, Treasurer; Jan D'Amour, Membership. Standing, left to right: Jim Luling, Skl/Tennis Activities; Jean Gatton, Public Relations; Tom Garber, Meetings; Judy Lehr, Finance & Bylaws; Jean Ryder, Non-Ski Sports; Sandy Bosin, Social Activities